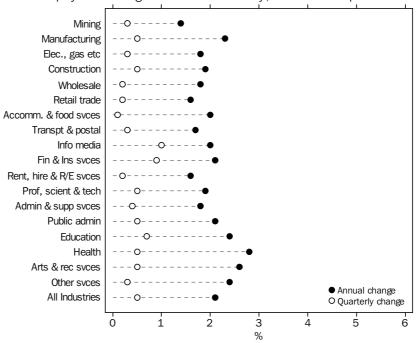

Industry (original)

WPI—ANNUAL AND QUARTERLY CHANGES: ORIGINAL, Total hourly rates of pay excluding bonuses—Industry, December quarter 2017

Wage growth for jobs in the Education and training, and Health care and social assistance industries were the main contributors to the Australia level quarterly index growth.

In the Private sector, Wholesale trade, Retail trade, Accommodation and food services, Rental, hiring and real estate services and Public administration and safety industries all recorded the equal lowest growth over the quarter (0.2%). The Information, media and telecommunications industry recorded the highest quarterly rise of 1.0%.

Rises through the year in the Private sector ranged from 1.4% for Mining to 2.6% for Health care and social assistance.

In the Public sector, Electricity, gas, water and waste services recorded the lowest quarterly wages growth of 0.3%. Professional, scientific and technical services recorded the highest quarterly rise of 1.0%.

Rises through the year in the Public sector ranged from 1.9% for Professional, scientific and technical services to 2.9% for Health care and social assistance.

|                                                                                                                                                                                          | ORIGINA                                                                                 | L<br>                                                                                                         |                                                                                                          | SEASONA                                                                          | LLY ADJUS                                                                                      | TED(a)                                                           | TREND(b                                                                          | )                                                                            |                                                                                  |
|------------------------------------------------------------------------------------------------------------------------------------------------------------------------------------------|-----------------------------------------------------------------------------------------|---------------------------------------------------------------------------------------------------------------|----------------------------------------------------------------------------------------------------------|----------------------------------------------------------------------------------|------------------------------------------------------------------------------------------------|------------------------------------------------------------------|----------------------------------------------------------------------------------|------------------------------------------------------------------------------|----------------------------------------------------------------------------------|
| Period                                                                                                                                                                                   | Private                                                                                 | Public A                                                                                                      | II Sectors                                                                                               | Private                                                                          | Public A                                                                                       | Il Sectors                                                       | Private                                                                          | Public A                                                                     | II Sectors                                                                       |
| • • • • • • • • • •                                                                                                                                                                      | • • • • • •                                                                             | • • • • • •                                                                                                   |                                                                                                          | EX NUME                                                                          |                                                                                                | • • • • • • •                                                    | • • • • • • •                                                                    | • • • • • •                                                                  | • • • • •                                                                        |
| 2014                                                                                                                                                                                     |                                                                                         |                                                                                                               |                                                                                                          |                                                                                  |                                                                                                |                                                                  |                                                                                  |                                                                              |                                                                                  |
| December                                                                                                                                                                                 | 119.9                                                                                   | 121.3                                                                                                         | 120.2                                                                                                    | 119.8                                                                            | 121.2                                                                                          | 120.1                                                            | 119.8                                                                            | 121.2                                                                        | 120.1                                                                            |
| 2015                                                                                                                                                                                     |                                                                                         |                                                                                                               |                                                                                                          |                                                                                  |                                                                                                |                                                                  |                                                                                  |                                                                              |                                                                                  |
| March                                                                                                                                                                                    | 120.3                                                                                   | 122.1                                                                                                         | 120.7                                                                                                    | 120.4                                                                            | 122.0                                                                                          | 120.8                                                            | 120.4                                                                            | 122.0                                                                        | 120.8                                                                            |
| June                                                                                                                                                                                     | 120.8                                                                                   | 122.5                                                                                                         | 121.2                                                                                                    | 121.0                                                                            | 122.7                                                                                          | 121.4                                                            | 121.0                                                                            | 122.8                                                                        | 121.4                                                                            |
| September                                                                                                                                                                                | 121.8                                                                                   | 123.7                                                                                                         | 122.2                                                                                                    | 121.6                                                                            | 123.6                                                                                          | 122.1                                                            | 121.6                                                                            | 123.6                                                                        | 122.1                                                                            |
| December                                                                                                                                                                                 | 122.3                                                                                   | 124.3                                                                                                         | 122.7                                                                                                    | 122.2                                                                            | 124.3                                                                                          | 122.7                                                            | 122.2                                                                            | 124.3                                                                        | 122.7                                                                            |
| 2016                                                                                                                                                                                     |                                                                                         |                                                                                                               |                                                                                                          |                                                                                  |                                                                                                |                                                                  |                                                                                  |                                                                              |                                                                                  |
| March                                                                                                                                                                                    | 122.7                                                                                   | 125.0                                                                                                         | 123.2                                                                                                    | 122.8                                                                            | 124.9                                                                                          | 123.3                                                            | 122.8                                                                            | 125.0                                                                        | 123.3                                                                            |
| June                                                                                                                                                                                     | 123.1                                                                                   | 125.4                                                                                                         | 123.7                                                                                                    | 123.4                                                                            | 125.7                                                                                          | 123.9                                                            | 123.3                                                                            | 125.7                                                                        | 123.9                                                                            |
| September                                                                                                                                                                                | 124.1                                                                                   | 126.5                                                                                                         | 124.6                                                                                                    | 123.9                                                                            | 126.4                                                                                          | 124.4                                                            | 123.9                                                                            | 126.4                                                                        | 124.4                                                                            |
| December                                                                                                                                                                                 | 124.5                                                                                   | 127.2                                                                                                         | 125.1                                                                                                    | 124.4                                                                            | 127.1                                                                                          | 125.0                                                            | 124.4                                                                            | 127.1                                                                        | 125.0                                                                            |
| 2017                                                                                                                                                                                     | 40                                                                                      | 40                                                                                                            | 405.5                                                                                                    |                                                                                  | 40= -                                                                                          | 405 -                                                            |                                                                                  | 40                                                                           |                                                                                  |
| March                                                                                                                                                                                    | 124.9                                                                                   | 128.0                                                                                                         | 125.6                                                                                                    | 125.0                                                                            | 127.9                                                                                          | 125.7                                                            | 125.0                                                                            | 127.9                                                                        | 125.6                                                                            |
| June                                                                                                                                                                                     | 125.4                                                                                   | 128.5                                                                                                         | 126.1                                                                                                    | 125.6                                                                            | 128.7                                                                                          | 126.3                                                            | 125.6                                                                            | 128.7                                                                        | 126.3                                                                            |
| September                                                                                                                                                                                |                                                                                         | 129.5                                                                                                         | 127.1<br>127.7                                                                                           | 126.2                                                                            | 129.4                                                                                          | 126.9                                                            | 126.2                                                                            | 129.4                                                                        | 126.9                                                                            |
| Dooomhor                                                                                                                                                                                 | 1000                                                                                    |                                                                                                               |                                                                                                          | 126.8                                                                            | 130.2                                                                                          | 127.6                                                            | 126.8                                                                            | 130.2                                                                        | 127.6                                                                            |
|                                                                                                                                                                                          | 126.9<br>••••••<br>IGE FR                                                               | 130.3<br>OM COF                                                                                               |                                                                                                          | IDING QU                                                                         |                                                                                                |                                                                  | /IOUS YE                                                                         |                                                                              | • • • •                                                                          |
| CHAN<br><b>2015</b><br>December                                                                                                                                                          | • • • • • •                                                                             | • • • • • •                                                                                                   |                                                                                                          | • • • • • • •                                                                    |                                                                                                |                                                                  |                                                                                  |                                                                              |                                                                                  |
| CHAN<br>2015<br>December<br>2016                                                                                                                                                         | NGE FRO<br>2.0                                                                          | OM COF<br>2.5                                                                                                 | RRESPON<br>2.1                                                                                           | IDING QU                                                                         | ARTER<br>2.6                                                                                   | OF PREV                                                          | /IOUS YE                                                                         | AR (%)<br>2.6                                                                | 2.2                                                                              |
| CHAN<br>2015<br>December                                                                                                                                                                 | 2.0<br>2.0                                                                              | 2.5<br>2.4                                                                                                    | 2.1<br>2.1                                                                                               | 2.0<br>2.0                                                                       | 2.6<br>2.4                                                                                     | OF PREV<br>2.2<br>2.1                                            | 2.0<br>2.0                                                                       | AR (%) 2.6 2.5                                                               | 2.2                                                                              |
| CHAN<br>2015<br>December<br>2016<br>March                                                                                                                                                | NGE FRO<br>2.0                                                                          | OM COF<br>2.5                                                                                                 | RRESPON<br>2.1                                                                                           | IDING QU                                                                         | ARTER<br>2.6                                                                                   | OF PREV                                                          | /IOUS YE                                                                         | AR (%)<br>2.6                                                                | 2.2<br>2.1<br>2.1                                                                |
| CHAN 2015 December 2016 March June September December                                                                                                                                    | 2.0<br>2.0<br>1.9                                                                       | 2.5<br>2.4<br>2.4                                                                                             | 2.1<br>2.1<br>2.1<br>2.1                                                                                 | 2.0<br>2.0<br>2.0                                                                | 2.6<br>2.4<br>2.4                                                                              | 2.2<br>2.1<br>2.1                                                | 2.0<br>2.0<br>1.9                                                                | AR (%) 2.6 2.5 2.4                                                           | 2.2<br>2.1<br>2.1                                                                |
| CHAN<br>2015<br>December<br>2016<br>March<br>June<br>September<br>December                                                                                                               | 2.0<br>2.0<br>1.9<br>1.9                                                                | 2.5<br>2.4<br>2.4<br>2.3                                                                                      | 2.1<br>2.1<br>2.1<br>2.1<br>2.0                                                                          | 2.0<br>2.0<br>2.0<br>2.0<br>1.9                                                  | 2.6<br>2.4<br>2.4<br>2.3                                                                       | 2.2<br>2.1<br>2.1<br>1.9                                         | 2.0<br>2.0<br>1.9<br>1.9                                                         | 2.6<br>2.5<br>2.4<br>2.3                                                     | 2.2<br>2.1<br>2.1<br>1.9                                                         |
| CHAN<br>2015<br>December<br>2016<br>March<br>June<br>September<br>December<br>2017                                                                                                       | 2.0<br>2.0<br>1.9<br>1.9                                                                | 2.5<br>2.4<br>2.4<br>2.3<br>2.3                                                                               | 2.1<br>2.1<br>2.1<br>2.1<br>2.0<br>2.0                                                                   | 2.0<br>2.0<br>2.0<br>2.0<br>1.9<br>1.8                                           | 2.6<br>2.4<br>2.4<br>2.3<br>2.3                                                                | 2.2<br>2.1<br>2.1<br>1.9<br>1.9                                  | 2.0<br>2.0<br>1.9<br>1.9<br>1.8                                                  | 2.6<br>2.5<br>2.4<br>2.3<br>2.3                                              | 2.2<br>2.1<br>2.1<br>1.9<br>1.9                                                  |
| CHAN<br>2015<br>December<br>2016<br>March<br>June<br>September<br>December<br>2017<br>March                                                                                              | 2.0<br>2.0<br>1.9<br>1.9<br>1.8                                                         | 2.5<br>2.4<br>2.4<br>2.3<br>2.3                                                                               | 2.1<br>2.1<br>2.1<br>2.1<br>2.0<br>2.0                                                                   | 2.0<br>2.0<br>2.0<br>2.0<br>1.9<br>1.8                                           | 2.6<br>2.4<br>2.4<br>2.3<br>2.3                                                                | 2.2<br>2.1<br>2.1<br>1.9<br>1.9                                  | 2.0<br>2.0<br>1.9<br>1.9<br>1.8                                                  | 2.6<br>2.5<br>2.4<br>2.3<br>2.3                                              | 2.2<br>2.1<br>2.1<br>1.9<br>1.9                                                  |
| CHAN<br>2015<br>December<br>2016<br>March<br>June<br>September<br>December<br>2017<br>March<br>June                                                                                      | 2.0<br>2.0<br>1.9<br>1.9<br>1.8<br>1.8                                                  | 2.5<br>2.4<br>2.4<br>2.3<br>2.3<br>2.4<br>2.5                                                                 | 2.1<br>2.1<br>2.1<br>2.1<br>2.0<br>2.0<br>1.9                                                            | 2.0<br>2.0<br>2.0<br>1.9<br>1.8<br>1.8                                           | 2.6<br>2.4<br>2.4<br>2.3<br>2.3<br>2.4<br>2.4                                                  | 2.2<br>2.1<br>2.1<br>1.9<br>1.9<br>1.9                           | 2.0<br>2.0<br>1.9<br>1.9<br>1.8<br>1.8                                           | 2.6<br>2.5<br>2.4<br>2.3<br>2.3<br>2.3                                       | 2.2<br>2.1<br>2.3<br>1.9<br>1.9<br>1.9                                           |
| CHAN 2015 December 2016 March June September December 2017 March June September                                                                                                          | 2.0<br>2.0<br>1.9<br>1.9<br>1.8<br>1.8<br>1.9                                           | 2.5<br>2.4<br>2.4<br>2.3<br>2.3<br>2.4<br>2.5<br>2.4<br>2.5                                                   | 2.1<br>2.1<br>2.1<br>2.0<br>2.0<br>1.9<br>1.9<br>2.0<br>2.1                                              | 2.0<br>2.0<br>2.0<br>1.9<br>1.8<br>1.8<br>1.9<br>1.9                             | 2.6<br>2.4<br>2.4<br>2.3<br>2.3<br>2.3<br>2.4<br>2.4<br>2.4<br>2.4                             | 2.2<br>2.1<br>2.1<br>1.9<br>1.9<br>1.9<br>2.0<br>2.1             | 2.0<br>2.0<br>1.9<br>1.9<br>1.8<br>1.8<br>1.9                                    | 2.6<br>2.5<br>2.4<br>2.3<br>2.3<br>2.3<br>2.4<br>2.4<br>2.4                  | 2.2<br>2.1<br>2.1<br>1.9<br>1.9<br>1.9<br>2.0<br>2.1                             |
| CHAN  2015  December  2016  March June September  2017  March June September December                                                                                                    | 2.0<br>2.0<br>1.9<br>1.9<br>1.8<br>1.8<br>1.9                                           | 2.5<br>2.4<br>2.4<br>2.3<br>2.3<br>2.4<br>2.5<br>2.4<br>2.5                                                   | 2.1<br>2.1<br>2.1<br>2.0<br>2.0<br>1.9<br>1.9<br>2.0<br>2.1                                              | 2.0<br>2.0<br>2.0<br>1.9<br>1.8<br>1.8<br>1.8                                    | 2.6<br>2.4<br>2.4<br>2.3<br>2.3<br>2.3<br>2.4<br>2.4<br>2.4<br>2.4                             | 2.2<br>2.1<br>2.1<br>1.9<br>1.9<br>1.9<br>2.0<br>2.1             | 2.0<br>2.0<br>1.9<br>1.9<br>1.8<br>1.8<br>1.9                                    | 2.6<br>2.5<br>2.4<br>2.3<br>2.3<br>2.3<br>2.4<br>2.4<br>2.4                  | 2.2<br>2.1<br>2.1<br>1.9<br>1.9<br>1.9<br>2.0<br>2.1                             |
| CHAN  2015  December  2016  March June September  December  2017  March June September December                                                                                          | 2.0<br>2.0<br>1.9<br>1.9<br>1.8<br>1.8<br>1.9<br>1.9                                    | 2.5<br>2.4<br>2.4<br>2.3<br>2.3<br>2.4<br>2.5<br>2.4<br>2.4<br>2.4                                            | 2.1<br>2.1<br>2.1<br>2.0<br>2.0<br>1.9<br>1.9<br>2.0<br>2.1                                              | 2.0<br>2.0<br>2.0<br>1.9<br>1.8<br>1.8<br>1.9<br>1.9                             | 2.6<br>2.4<br>2.4<br>2.3<br>2.3<br>2.4<br>2.4<br>2.4<br>2.4<br>2.4                             | 2.2<br>2.1<br>2.1<br>1.9<br>1.9<br>1.9<br>2.0<br>2.1             | 2.0<br>2.0<br>1.9<br>1.9<br>1.8<br>1.8<br>1.9<br>1.9                             | 2.6<br>2.5<br>2.4<br>2.3<br>2.3<br>2.4<br>2.4<br>2.4                         | 2.2<br>2.1<br>2.1<br>1.9<br>1.9<br>1.9<br>2.0<br>2.1                             |
| CHAN 2015 December 2016 March June September December 2017 March June September December                                                                                                 | 2.0<br>2.0<br>1.9<br>1.9<br>1.8<br>1.8<br>1.9                                           | 2.5<br>2.4<br>2.4<br>2.3<br>2.3<br>2.4<br>2.5<br>2.4<br>2.5                                                   | 2.1<br>2.1<br>2.1<br>2.0<br>2.0<br>1.9<br>1.9<br>2.0<br>2.1                                              | 2.0<br>2.0<br>2.0<br>1.9<br>1.8<br>1.8<br>1.9<br>1.9                             | 2.6<br>2.4<br>2.4<br>2.3<br>2.3<br>2.3<br>2.4<br>2.4<br>2.4<br>2.4                             | 2.2<br>2.1<br>2.1<br>1.9<br>1.9<br>1.9<br>2.0<br>2.1             | 2.0<br>2.0<br>1.9<br>1.9<br>1.8<br>1.8<br>1.9                                    | 2.6<br>2.5<br>2.4<br>2.3<br>2.3<br>2.3<br>2.4<br>2.4<br>2.4                  | 2.2<br>2.1<br>2.1<br>1.9<br>1.9<br>1.9<br>2.0<br>2.1                             |
| CHAN 2015 December 2016 March June September December 2017 March June September December                                                                                                 | 2.0<br>2.0<br>1.9<br>1.9<br>1.8<br>1.8<br>1.9<br>1.9                                    | 2.5<br>2.4<br>2.4<br>2.3<br>2.3<br>2.4<br>2.5<br>2.4<br>2.4<br>2.4<br>CHAN                                    | 2.1<br>2.1<br>2.1<br>2.0<br>2.0<br>1.9<br>2.0<br>2.1<br>GE FROM                                          | 2.0<br>2.0<br>2.0<br>1.9<br>1.8<br>1.8<br>1.9<br>1.9                             | 2.6<br>2.4<br>2.4<br>2.3<br>2.3<br>2.4<br>2.4<br>2.4<br>2.4<br>2.4<br>2.4                      | 2.2<br>2.1<br>2.1<br>1.9<br>1.9<br>2.0<br>2.1<br>ARTER (9        | 2.0<br>2.0<br>1.9<br>1.8<br>1.8<br>1.9<br>1.9<br>1.9                             | 2.6<br>2.5<br>2.4<br>2.3<br>2.3<br>2.4<br>2.4<br>2.4                         | 2.2<br>2.1<br>2.1<br>1.9<br>1.9<br>1.9<br>2.0<br>2.1                             |
| CHAN 2015 December 2016 March June September December 2017 March June September December                                                                                                 | 2.0<br>2.0<br>1.9<br>1.9<br>1.8<br>1.8<br>1.9<br>1.9                                    | 2.5<br>2.4<br>2.4<br>2.3<br>2.3<br>2.4<br>2.5<br>2.4<br>2.4<br>CHAN<br>0.5<br>0.6                             | 2.1<br>2.1<br>2.1<br>2.0<br>2.0<br>1.9<br>1.9<br>2.0<br>2.1<br>GE FROM                                   | 2.0<br>2.0<br>2.0<br>1.9<br>1.8<br>1.8<br>1.9<br>1.9<br>0.5                      | 2.6<br>2.4<br>2.4<br>2.3<br>2.3<br>2.3<br>2.4<br>2.4<br>2.4<br>2.4<br>0.6<br>0.5               | 2.2<br>2.1<br>2.1<br>1.9<br>1.9<br>2.0<br>2.1<br>ARTER (9        | 2.0<br>2.0<br>1.9<br>1.9<br>1.8<br>1.9<br>1.9<br>1.9<br>0.5                      | 2.6 2.5 2.4 2.3 2.3 2.4 2.4 2.4 2.4 0.6                                      | 2.2<br>2.11<br>1.9<br>1.9<br>1.9<br>2.0<br>2.1                                   |
| CHAN 2015 December 2016 March June September December 2017 March June September December                                                                                                 | 2.0<br>2.0<br>1.9<br>1.9<br>1.8<br>1.8<br>1.9<br>1.9<br>0.4<br>0.3<br>0.3               | 2.5<br>2.4<br>2.4<br>2.3<br>2.3<br>2.4<br>2.5<br>2.4<br>2.4<br>CHAN<br>0.5<br>0.6<br>0.3                      | 2.1<br>2.1<br>2.1<br>2.0<br>2.0<br>1.9<br>1.9<br>2.0<br>2.1<br>GE FROM                                   | 2.0<br>2.0<br>2.0<br>1.9<br>1.8<br>1.8<br>1.9<br>1.9<br>0.5<br>0.5               | 2.6<br>2.4<br>2.4<br>2.3<br>2.3<br>2.4<br>2.4<br>2.4<br>2.4<br>0.6<br>0.5<br>0.6               | 2.2<br>2.1<br>2.1<br>1.9<br>1.9<br>2.0<br>2.1<br>ARTER (9        | 2.0<br>2.0<br>1.9<br>1.9<br>1.8<br>1.9<br>1.9<br>1.9<br>0.5                      | 2.6 2.5 2.4 2.3 2.3 2.4 2.4 2.4 0.6 0.6 0.6                                  | 2.2<br>2.11<br>1.9<br>1.9<br>1.9<br>2.0<br>2.1                                   |
| CHAN  2015 December  2016 March June September December  2017 March June September December  2015 December  2016 March June September                                                    | 2.0<br>2.0<br>1.9<br>1.9<br>1.8<br>1.8<br>1.9<br>1.9<br>0.4<br>0.3<br>0.3<br>0.8        | 2.5<br>2.4<br>2.4<br>2.3<br>2.3<br>2.4<br>2.5<br>2.4<br>2.4<br>CHAN<br>0.5<br>0.6                             | 2.1<br>2.1<br>2.1<br>2.0<br>2.0<br>1.9<br>1.9<br>2.0<br>2.1<br>GE FROM                                   | 2.0<br>2.0<br>2.0<br>1.9<br>1.8<br>1.8<br>1.9<br>1.9<br>0.5                      | 2.6<br>2.4<br>2.4<br>2.3<br>2.3<br>2.4<br>2.4<br>2.4<br>2.4<br>0.6<br>0.5<br>0.6<br>0.6        | 2.2<br>2.1<br>2.1<br>1.9<br>1.9<br>2.0<br>2.1<br>ARTER (9        | 2.0<br>2.0<br>1.9<br>1.9<br>1.8<br>1.9<br>1.9<br>1.9<br>0.5                      | 2.6 2.5 2.4 2.3 2.3 2.4 2.4 2.4 2.4 0.6                                      | 2.2<br>2.1<br>1.9<br>1.9<br>1.9<br>2.0<br>2.1                                    |
| CHAN 2015 December 2016 March June September December 2017 March June September December 2015 December 2016 March June September 2016 March June September December                      | 2.0<br>2.0<br>1.9<br>1.9<br>1.8<br>1.8<br>1.9<br>1.9<br>0.4<br>0.3<br>0.3               | 2.5<br>2.4<br>2.4<br>2.3<br>2.3<br>2.4<br>2.5<br>2.4<br>2.4<br>CHAN<br>0.5<br>0.6<br>0.3<br>0.9               | 2.1<br>2.1<br>2.1<br>2.0<br>2.0<br>1.9<br>1.9<br>2.0<br>2.1<br>GE FROM<br>0.4<br>(d)0.4<br>(d)0.7        | 2.0<br>2.0<br>2.0<br>1.9<br>1.8<br>1.8<br>1.9<br>1.9<br>0.5<br>0.5<br>0.5<br>0.4 | 2.6<br>2.4<br>2.4<br>2.3<br>2.3<br>2.4<br>2.4<br>2.4<br>2.4<br>0.6<br>0.5<br>0.6               | 2.2<br>2.1<br>2.1<br>1.9<br>1.9<br>2.0<br>2.1<br>ARTER (9        | 2.0<br>2.0<br>1.9<br>1.9<br>1.8<br>1.9<br>1.9<br>1.9<br>0.5                      | 2.6 2.5 2.4 2.3 2.3 2.4 2.4 2.4 0.6 0.6 0.6 0.6 0.6                          | 2.2<br>2.1<br>1.9<br>1.9<br>1.9<br>2.0<br>2.1                                    |
| CHAN 2015 December 2016 March June September December 2017 March June September December 2015 December 2016 March June September 2016 March June September December                      | 2.0<br>2.0<br>1.9<br>1.9<br>1.8<br>1.8<br>1.9<br>1.9<br>0.4<br>0.3<br>0.3<br>0.8        | 2.5<br>2.4<br>2.4<br>2.3<br>2.3<br>2.4<br>2.5<br>2.4<br>2.4<br>CHAN<br>0.5<br>0.6<br>0.3<br>0.9               | 2.1<br>2.1<br>2.1<br>2.0<br>2.0<br>1.9<br>1.9<br>2.0<br>2.1<br>GE FROM<br>0.4<br>(d)0.4<br>(d)0.7        | 2.0<br>2.0<br>2.0<br>1.9<br>1.8<br>1.8<br>1.9<br>1.9<br>0.5<br>0.5<br>0.5<br>0.4 | 2.6<br>2.4<br>2.4<br>2.3<br>2.3<br>2.4<br>2.4<br>2.4<br>2.4<br>0.6<br>0.5<br>0.6<br>0.6        | 2.2<br>2.1<br>2.1<br>1.9<br>1.9<br>2.0<br>2.1<br>ARTER (9        | 2.0<br>2.0<br>1.9<br>1.9<br>1.8<br>1.9<br>1.9<br>1.9<br>0.5                      | 2.6 2.5 2.4 2.3 2.3 2.4 2.4 2.4 0.6 0.6 0.6 0.6 0.6                          | 2.2<br>2.1<br>1.9<br>1.9<br>1.9<br>2.0<br>2.1<br>0.5<br>(d) 0.4<br>0.5           |
| CHAN  2015 December  2016 March June September December  2017 March June September December  2015 December  2016 March June September December  2017                                     | 2.0<br>2.0<br>1.9<br>1.9<br>1.8<br>1.8<br>1.9<br>1.9<br>0.4<br>0.3<br>0.3<br>0.8<br>0.3 | 2.5<br>2.4<br>2.4<br>2.3<br>2.3<br>2.3<br>2.4<br>2.5<br>2.4<br>2.4<br>CHAN<br>0.5<br>0.6<br>0.3<br>0.9<br>0.6 | 2.1<br>2.1<br>2.1<br>2.0<br>2.0<br>1.9<br>1.9<br>2.0<br>2.1<br>GE FROM<br>0.4<br>(d)0.4<br>(d)0.7<br>0.4 | 2.0<br>2.0<br>2.0<br>1.9<br>1.8<br>1.8<br>1.9<br>1.9<br>0.5<br>0.5<br>0.4<br>0.4 | 2.6<br>2.4<br>2.4<br>2.3<br>2.3<br>2.3<br>2.4<br>2.4<br>2.4<br>2.4<br>0.6<br>0.6<br>0.6<br>0.6 | 2.2 2.1 2.1 1.9 1.9 1.9 2.0 2.1 ARTER (9 0.5 0.5 0.5 0.4 0.5     | 2.0<br>2.0<br>1.9<br>1.8<br>1.8<br>1.9<br>1.9<br>1.9<br>0.5<br>0.4<br>0.5<br>0.4 | AR (%)  2.6  2.5  2.4  2.3  2.3  2.4  2.4  2.4  0.6  0.6  0.6  0.6  0.6  0.6 | 2.2<br>2.1<br>1.9<br>1.9<br>1.9<br>2.0<br>2.1<br>0.5<br>0.5<br>0.5<br>0.5<br>0.5 |
| CHAN  2015 December  2016 March June September December  2017 March June September December  2015 December  2016 March June September December  2017 March March June September December | 2.0<br>2.0<br>1.9<br>1.9<br>1.8<br>1.8<br>1.9<br>1.9<br>0.4<br>0.3<br>0.3<br>0.3<br>0.3 | 2.5<br>2.4<br>2.4<br>2.3<br>2.3<br>2.3<br>2.4<br>2.5<br>2.4<br>2.4<br>CHAN<br>0.5<br>0.6<br>0.3<br>0.9<br>0.6 | 2.1<br>2.1<br>2.1<br>2.0<br>2.0<br>1.9<br>1.9<br>2.0<br>2.1<br>GE FROM<br>0.4<br>(d)0.4<br>(d)0.7<br>0.4 | 2.0<br>2.0<br>2.0<br>1.9<br>1.8<br>1.8<br>1.9<br>1.9<br>0.5<br>0.5<br>0.4<br>0.4 | 2.6<br>2.4<br>2.4<br>2.3<br>2.3<br>2.3<br>2.4<br>2.4<br>2.4<br>2.4<br>0.6<br>0.6<br>0.6<br>0.6 | 2.2 2.1 2.1 1.9 1.9 1.9 2.0 2.1 ARTER (9 0.5 0.5 0.5 0.4 0.5 0.6 | 2.0<br>2.0<br>1.9<br>1.8<br>1.8<br>1.9<br>1.9<br>1.9<br>0.5<br>0.5<br>0.4<br>0.5 | 2.6 2.5 2.4 2.3 2.3 2.4 2.4 2.4 2.4 0.6 0.6 0.6 0.6 0.6 0.6 0.6              | 2.2<br>2.1<br>2.1<br>1.9<br>1.9<br>1.9<br>2.0<br>2.1                             |