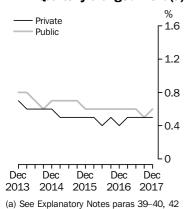

#### WPI—Quarterly changes: Trend(a)

### WAGE PRICE INDEXES

Australia/Sector (seasonally adjusted)

In the December quarter 2017 the Private sector index rose 0.5% and the Public sector index rose 0.6%. The All sectors quarterly rise was also 0.6%.

Through the year, the Private sector rise to the December quarter 2017 was 1.9%, the Public sector rose 2.4%, and All sectors rose 2.1%.

Australia/Sector (original)

In the December quarter 2017, wages rose 0.5% for All sectors. Private and Public sector wages grew 0.4% and 0.6% respectively.