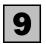

# **WPI—Annual change: original**Total hourly rates of pay excluding bonuses

### ANNUAL CHANGE (DEC QTR 2016 TO DEC QTR 2017)

- The trend and seasonally adjusted indexes for Australia both rose 2.1% through the year to the December quarter 2017. This was marginally higher through the year growth than has been recorded for both series during 2017.
- Rises in the original indexes through the year to the December quarter 2017 at the industry level ranged from 1.4% for Mining to 2.8% for Health care and social assistance.