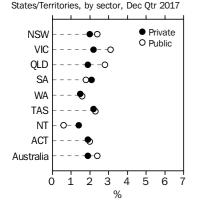

State/Territory (original)

In the December quarter 2017, Victoria and Queensland recorded the highest quarterly rise of 0.6%. Tasmania and the Northern Territory recorded the lowest quarterly rise of 0.2%.

Rises through the year ranged from 1.1% for the Northern Territory to 2.4% for Victoria.

In the Private sector, the quarterly rise of 0.6% for Victoria was the highest rise of all states and territories. The equal lowest quarterly rise of 0.2% was recorded by Queensland, Western Australia, Tasmania, Northern Territory and Australian Capital Territory.

Rises through the year in the Private sector ranged from 1.4% for the Northern Territory to 2.2% for Victoria and Tasmania.

In the Public sector, Queensland recorded the highest quarterly rise of all the states and territories (1.3%). The Northern Territory recorded the lowest of 0.1%.

Through the year, Victoria recorded the highest Public sector rise of 3.1%, and the Northern Territory recorded the lowest (0.6%). The through the year rise for the Northern Territory was the lowest recorded for any state, or territory in the history of the series.