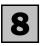

#### WPI—Quarterly changes: Trend(a)

#### TOTAL HOURLY RATES OF PAY EXCLUDING BONUSES

QUARTERLY CHANGE (SEP QTR 2017 TO DEC QTR 2017)

- The trend and seasonally adjusted indexes for Australia both rose 0.6% in the December quarter 2017. This continued the moderate rate of wage growth recorded by the series over the last two years.
- The Private and Public sector rose 0.5% and 0.6% respectively, seasonally adjusted.
- The rises in indexes at industry level (in original terms) ranged from 0.1% for Accommodation and food services to 1.0% for Information, media and telecommunications.

### ANNUAL CHANGE (DEC QTR 2016 TO DEC QTR 2017)

- The trend and seasonally adjusted indexes for Australia both rose 2.1% through the year to the December quarter 2017. This was marginally higher through the year growth than has been recorded for both series during 2017.
- Rises in the original indexes through the year to the December quarter 2017 at the industry level ranged from 1.4% for Mining to 2.8% for Health care and social assistance.